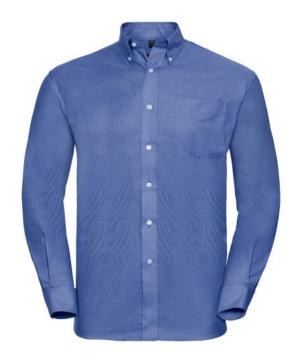

## RUSSELL EASY CARE OXFORD MEN'S LS ECARE OXFRD SHIRT, LONG SLEEVE SHIRT

#### **Basic informations**

Size: 5X1 Length: 56 Width: 37 Height: 23 Size: 5X1

Color: Aztec blue

### **Specification**

RUSSELL Men's Long Sleeve Shirt EASY CARE OXFORD.Ideal choice for corporate wear because everyone looks good.Classical collar with or without buttons, two buttons on cuff.70% Cotton / 30% Oxford polyester, 130/135 g / m2.Wash at 40 degrees.EASY CARE - dries fast, easy to iron Aztc Blu 20/51/52