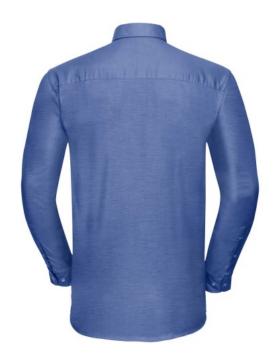

## RUSSELL EASY CARE OXFORD MEN'S LS ECARE OXFRD SHIRT, LONG SLEEVE SHIRT

### **Specification**

RUSSELL Men's Long Sleeve Shirt EASY CARE OXFORD.Ideal choice for corporate wear because everyone looks good.Classical collar with or without buttons, two buttons on cuff.70% Cotton / 30% Oxford polyester, 130/135 g / m2.Wash at 40 degrees.EASY CARE - dries fast, easy to iron Aztc Blu 20/51/52