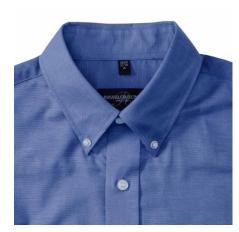

## RUSSELL EASY CARE OXFORD MEN'S LS ECARE OXFRD SHIRT, LONG SLEEVE SHIRT

### **Specification**

RUSSELL Men's Long Sleeve Shirt EASY CARE OXFORD.Ideal choice for corporate wear because everyone looks good.Classical collar with or without buttons, two buttons on cuff.70% Cotton / 30% Oxford polyester, 130/135 g / m2.Wash at 40 degrees.EASY CARE - dries fast, easy to iron Aztc Blu 20/51/52